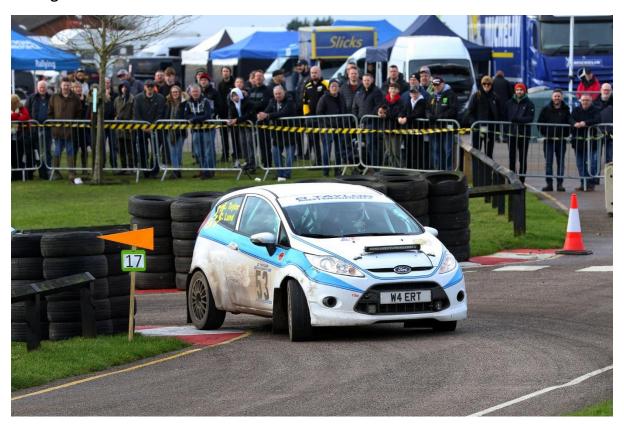

## Focus on Ellie Taylor and Cat Lund

## Driving a Ford Fiesta R2 1600 ~ White ~ W4ERT ~ 2009

| Driver Name                | Ellie Taylor – Club BDMC                                                                                                       |
|----------------------------|--------------------------------------------------------------------------------------------------------------------------------|
| Navigator Name             | Cat Lund – BDMC and BWRDC                                                                                                      |
|                            | Ellie started rallying in the junior championship in 2023 and as soon as she was old enough to drive switched to the Fiesta R2 |
| Driver How Long Driving    | 1 Year                                                                                                                         |
| Driver Competition History | Ellie started in the Junior Championship in 2023                                                                               |
| Driver Notable Results     | Ellie was recently 40th overall on Pendragon Stages, her first time on pace notes                                              |
| Driver Best Result         | 21st at Melbourne on John Overend Memorial Stages                                                                              |
| Car Specification          | R2 1600                                                                                                                        |
| Car History                | Ellie's 6th event in the Fiesta                                                                                                |
| Navigator How Long Driving | Since 2007                                                                                                                     |